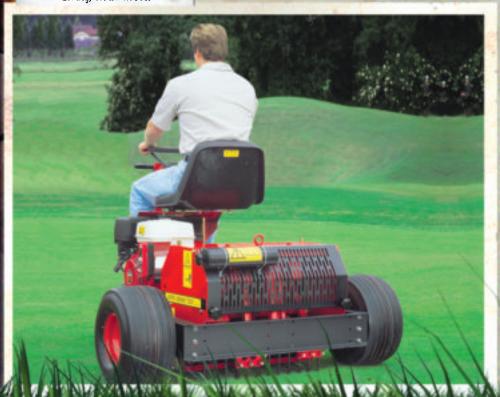

## VERTI-DRAIN

Verti-Drains adjustable parallelogram design shatters the soil, and also allows for clean Coring, on all models.

The 7007 is a concept in deep tine aeration from Redexim Charterhouse. This new Verti-Drain® has the walk in front versatility and maneuverability for the superintendent that only uses pedestrian machines on his greens. The 7007 also incorporates the convenience of ride-on ability to get you quickly to the next green.