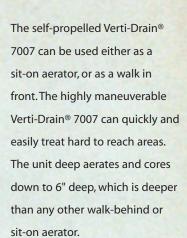

## VERTI-DRAIN

Verti-Drains adjustable parallelogram design shatters the soil, and also allows for clean Coring, on all models.

The 7007 is a concept in deep tine aeration from Redexim Charterhouse. This new Verti-Drain® has the walk in front versatility and maneuverability for the superintendent that only uses pedestrian machines on his greens. The 7007 also incorporates the convenience of ride-on ability to get you quickly to the next green.