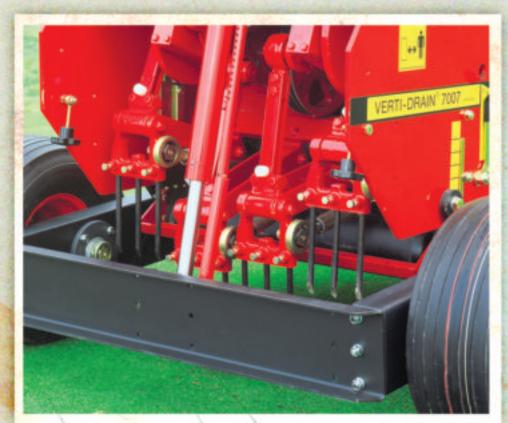

## VERTI-DRAIN

Verti-Drains adjustable parallelogram design shatters the soil, and also allows for clean Coring, on all models.

The 7007 is a concept in deep tine aeration from Redexim Charterhouse. This new Verti-Drain® has the walk in front versatility and maneuverability for the superintendent that only uses pedestrian machines on his greens. The 7007 also incorporates the convenience of ride-on ability to get you quickly to the next green.

| 2                |                   |                                                                                                   |
|------------------|-------------------|---------------------------------------------------------------------------------------------------|
|                  | FEATURE           | BENEFIT                                                                                           |
| בעומורי / חרוורו | Verti-Drain       | Lifts and cracks the soil using its unique adjustable parallelogram forced heave.                 |
|                  | Fast operation    | Out performs most popular self-propelled aerators.                                                |
|                  | Latest technology | Hydraulic lifting of the tines into/out of the ground and a virtually maintenance free operation. |